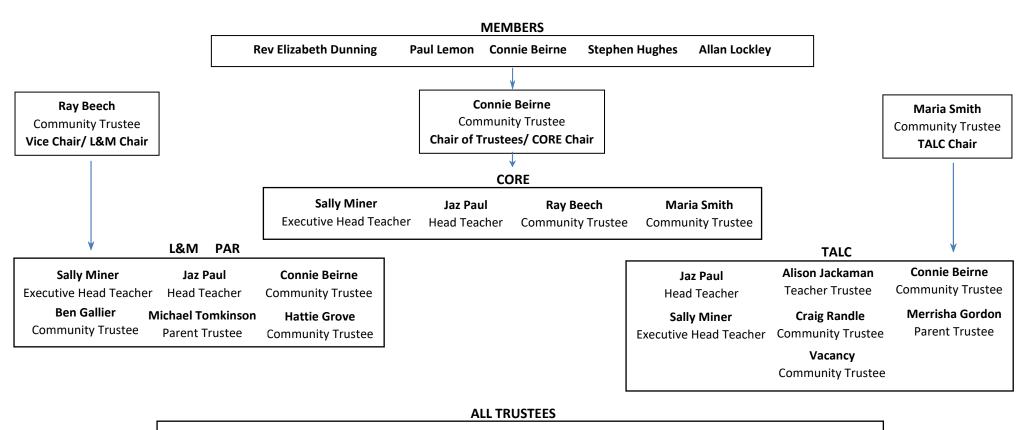

## **Trustee Structure Chart**

| Ray Beech                          | Sally Miner                      | Jaz Paul                        | <b>Connie Beirne</b>              | Maria Smith                              | Vacancy                             |
|------------------------------------|----------------------------------|---------------------------------|-----------------------------------|------------------------------------------|-------------------------------------|
| Community Trustee                  | Executive Head Teache            | er Head Teacher                 | Community Trustee                 | Community Trustee                        | Community Trustee                   |
| Alison Jackaman<br>Teacher Trustee | Hattie Grove Community Trustee C | Ben Gallier<br>ommunity Trustee | Craig Randle<br>Community Trustee | <b>Merrisha Gordon</b><br>Parent Trustee | Michael Tomkinson<br>Parent Trustee |